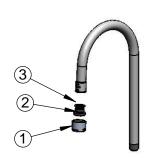

## T&S BRASS AND BRONZE WORKS, INC.

2 Saddleback Cove / P.O. Box 1088 Travelers Rest, SC 29690

Model No.

EC-3100-120X

Item No.

| Travelers Rest, SC: 800-476-4103 • Simi Valley, CA: 800-423-0150 • Fax: 864-834-3518 • www.tsbrass.com                                                                    |                                                                                                                                                                                                                      |                                                                                       |                                                                                                      |                                                                                                   |
|---------------------------------------------------------------------------------------------------------------------------------------------------------------------------|----------------------------------------------------------------------------------------------------------------------------------------------------------------------------------------------------------------------|---------------------------------------------------------------------------------------|------------------------------------------------------------------------------------------------------|---------------------------------------------------------------------------------------------------|
| <u> </u>                                                                                                                                                                  | 2 1/4"                                                                                                                                                                                                               | This Space for Architect/Engineer Approval                                            |                                                                                                      |                                                                                                   |
| 2 1/2"<br>[63mm]                                                                                                                                                          | [56mm]                                                                                                                                                                                                               | Job Name                                                                              |                                                                                                      | Date                                                                                              |
|                                                                                                                                                                           | ADA Compliant                                                                                                                                                                                                        | Model Specifi                                                                         | ied                                                                                                  | Quantity                                                                                          |
|                                                                                                                                                                           |                                                                                                                                                                                                                      | Customer/Wh                                                                           | nolesaler                                                                                            |                                                                                                   |
|                                                                                                                                                                           | ChekPoint*                                                                                                                                                                                                           | Contractor                                                                            |                                                                                                      |                                                                                                   |
|                                                                                                                                                                           |                                                                                                                                                                                                                      | Architect/Eng                                                                         | ineer                                                                                                |                                                                                                   |
|                                                                                                                                                                           | 3 5/8" x 4 3/16" x 2" Deep [92mm x 106mm x 51mm] Water Resistant Control Module Box ( w/ Internal Flow Control Setting Switch AC or DC Operated w/ (4) AA Batterie Hardwire Capable Using Terminals on  —24" [610mm] | nes, ´<br>s. ,                                                                        | Rigid Gooseneck<br>w/ 2.2 GPM [8.3  <br>Vandal Resistant                                             | L/min]<br>Aerator                                                                                 |
|                                                                                                                                                                           | Sensor Cable                                                                                                                                                                                                         | 4                                                                                     | 5.4/0"                                                                                               | [ 304mm ]                                                                                         |
|                                                                                                                                                                           |                                                                                                                                                                                                                      | — ←   6 1/2" 65mm]                                                                    | 5 1/2"<br>[ 140mm ]                                                                                  |                                                                                                   |
|                                                                                                                                                                           | N N                                                                                                                                                                                                                  | 2 1/4"<br>[57mm]<br>Maximum<br>hickness                                               |                                                                                                      | - Ø1/8" [3mm]<br>Anti-rotation<br>Pin. Remove<br>Pin if Desired.<br>(See Mounting<br>Hole Detail) |
| 1/2" NPSM x 1/4" NPSM<br>18" [457mm] Long Flexible<br>Stainless Steel Hose                                                                                                | W D C (F                                                                                                                                                                                                             | 00-240 VAC<br>1/ 144" [3658<br>louble Powe<br>Remove Rub<br>n Module an<br>o Connect) | mm] Long<br>r Cord.<br>bber Plugs                                                                    | Mounting Hole Detail                                                                              |
| Temperature Mixing Valve w/ Integral Check Valves  (2) 3/8" Compression x 1/2" NPSM 18" [457mm] Flexible Stainless Steel Supply Hose                                      |                                                                                                                                                                                                                      |                                                                                       | ss Steel                                                                                             | [25mm]<br>                                                                                        |
| Product Specifications: Chrome Plated Brass Electronic Faucet: Deck Mount Rigid Gooseneck                                                                                 |                                                                                                                                                                                                                      |                                                                                       | Product Compliance:                                                                                  |                                                                                                   |
| w/ VR Aerator, AC/DC Control Module w/ Internal Flow Control Setting Switches, Temperature Control Mixing Valve, 18" Long Hot & Cold Supply Stop Flexible Connector Hoses |                                                                                                                                                                                                                      |                                                                                       | ASME A112.18.1 / CSA B125.1<br>NSF 61 - Section 9<br>NSF 372 (Low Lead Content)<br>ANSI A117.1 (ADA) |                                                                                                   |