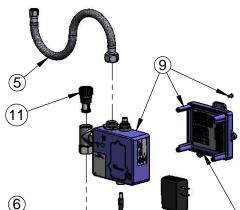

A Maximum of (8) ChekPoint Faucets can be Hardwire Connected and Powered by EC-HARDWIRE ChekPoint Hardwire AC Transformer. (Sold Separately)

Flow Control Switches are Located Inside Module Housing in Black Box Next to Battery Compartment.