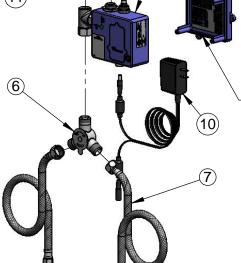

A Maximum of (8) ChekPoint Faucets can be Hardwire Connected and Powered by EC-HARDWIRE ChekPoint Hardwire AC Transformer. (Sold Separately)

Flow Control Switches are Located Inside Module Housing in Black Box Next to Battery Compartment.